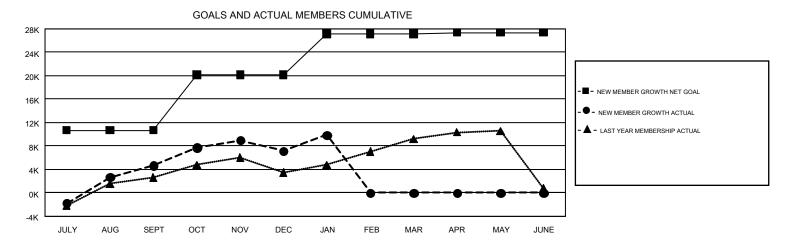

## GMT Constitutional Area 5

REPORT DOES NOT INCLUDE CLUBS IN UNDISTRICTED AREAS.

| Clubs                 |               |           |               | Members               |                                                                |                                                              |                                                    |  |
|-----------------------|---------------|-----------|---------------|-----------------------|----------------------------------------------------------------|--------------------------------------------------------------|----------------------------------------------------|--|
| RESULTS FOR 2016-2017 |               |           |               | RESULTS FOR 2016-2017 |                                                                |                                                              |                                                    |  |
| QUARTER               | NEW CLUB GOAL | NEW CLUBS | DROPPED CLUBS | QUARTER               | NEW MEMBER GROWTH<br>NET GOAL (not reinstated<br>or transfers) | NEW MEMBER<br>GROWTH ACTUAL (not<br>reinstated or transfers) | DROPPED<br>MEMBERS ACTUAL<br>(including transfers) |  |
| JULY/AUG/SEPT         | 161           | 64        | 58            | JULY/AUG/SEPT         | 10,672                                                         | 15,309                                                       | 10,652                                             |  |
| OCT/NOV/DEC           | 155           | 85        | 48            | OCT/NOV/DEC           | 9,455                                                          | 9,566                                                        | 7,070                                              |  |
| JAN/FEB/MAR           | 88            | 52        | 5             | JAN/FEB/MAR           | 7,048                                                          | 4,833                                                        | 2,116                                              |  |
| APR/MAY/JUNE          | 63            | 0         | 0             | APR/MAY/JUNE          | 227                                                            | 0                                                            | 0                                                  |  |