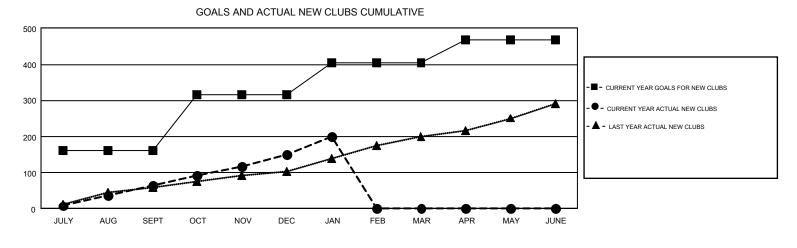

## GMT Constitutional Area 5

REPORT DOES NOT INCLUDE CLUBS IN UNDISTRICTED AREAS.

| Clubs                 |               |           |               | Members               |                                                                |                                                              |                                                    |  |
|-----------------------|---------------|-----------|---------------|-----------------------|----------------------------------------------------------------|--------------------------------------------------------------|----------------------------------------------------|--|
| RESULTS FOR 2016-2017 |               |           |               | RESULTS FOR 2016-2017 |                                                                |                                                              |                                                    |  |
| QUARTER               | NEW CLUB GOAL | NEW CLUBS | DROPPED CLUBS | QUARTER               | NEW MEMBER GROWTH<br>NET GOAL (not reinstated<br>or transfers) | NEW MEMBER<br>GROWTH ACTUAL (not<br>reinstated or transfers) | DROPPED<br>MEMBERS ACTUAL<br>(including transfers) |  |
| JULY/AUG/SEPT         | 161           | 64        | 58            | JULY/AUG/SEPT         | 10,672                                                         | 15,309                                                       | 10,652                                             |  |
| OCT/NOV/DEC           | 155           | 85        | 48            | OCT/NOV/DEC           | 9,455                                                          | 9,566                                                        | 7,070                                              |  |
| JAN/FEB/MAR           | 88            | 52        | 5             | JAN/FEB/MAR           | 7,048                                                          | 4,833                                                        | 2,116                                              |  |
| APR/MAY/JUNE          | 63            | 0         | 0             | APR/MAY/JUNE          | 227                                                            | 0                                                            | 0                                                  |  |